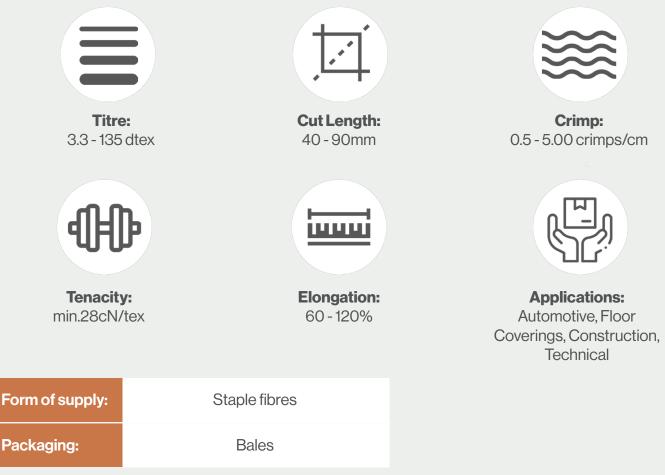

## **IFG - Recycled PA**

IFG rPA6-fibres are melt-spun and specially designed for nonwoven floor coverings, but also excel in automotive applications. IFG rPA6-fibers show the same properties as standard IFG PA6-fibers and include outstanding abrasion resistance, good resilience, excellent adhesion to latex, good chemical resistance and good dye-ability and printing options. IFG colour technicians can provide a wide range of customised colours and shades, including black and white fibres. IFG have an inhouse colour department which creates shades in close cooperation with our customers.