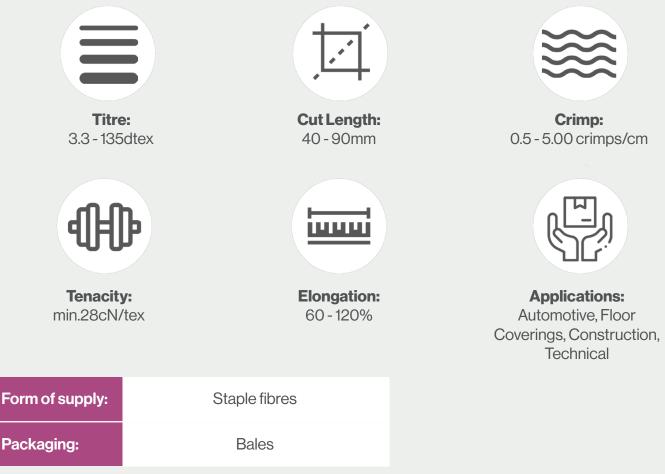

## IFG - Polyamide (PA6) Fibres

IFG PA-fibres are melt-spun and specially designed for nonwoven floor coverings, but also excel in automotive applications. The main properties of PA-fibres include outstanding abrasion resistance, good resilience, excellent adhesion to latex, good chemical resistance and good dye-ability and printing options. IFG colour technicians can provide a wide range of customised colours and shades, including black and white fibres. IFG have an in-house colour department which creates shades in close cooperation with our customers.